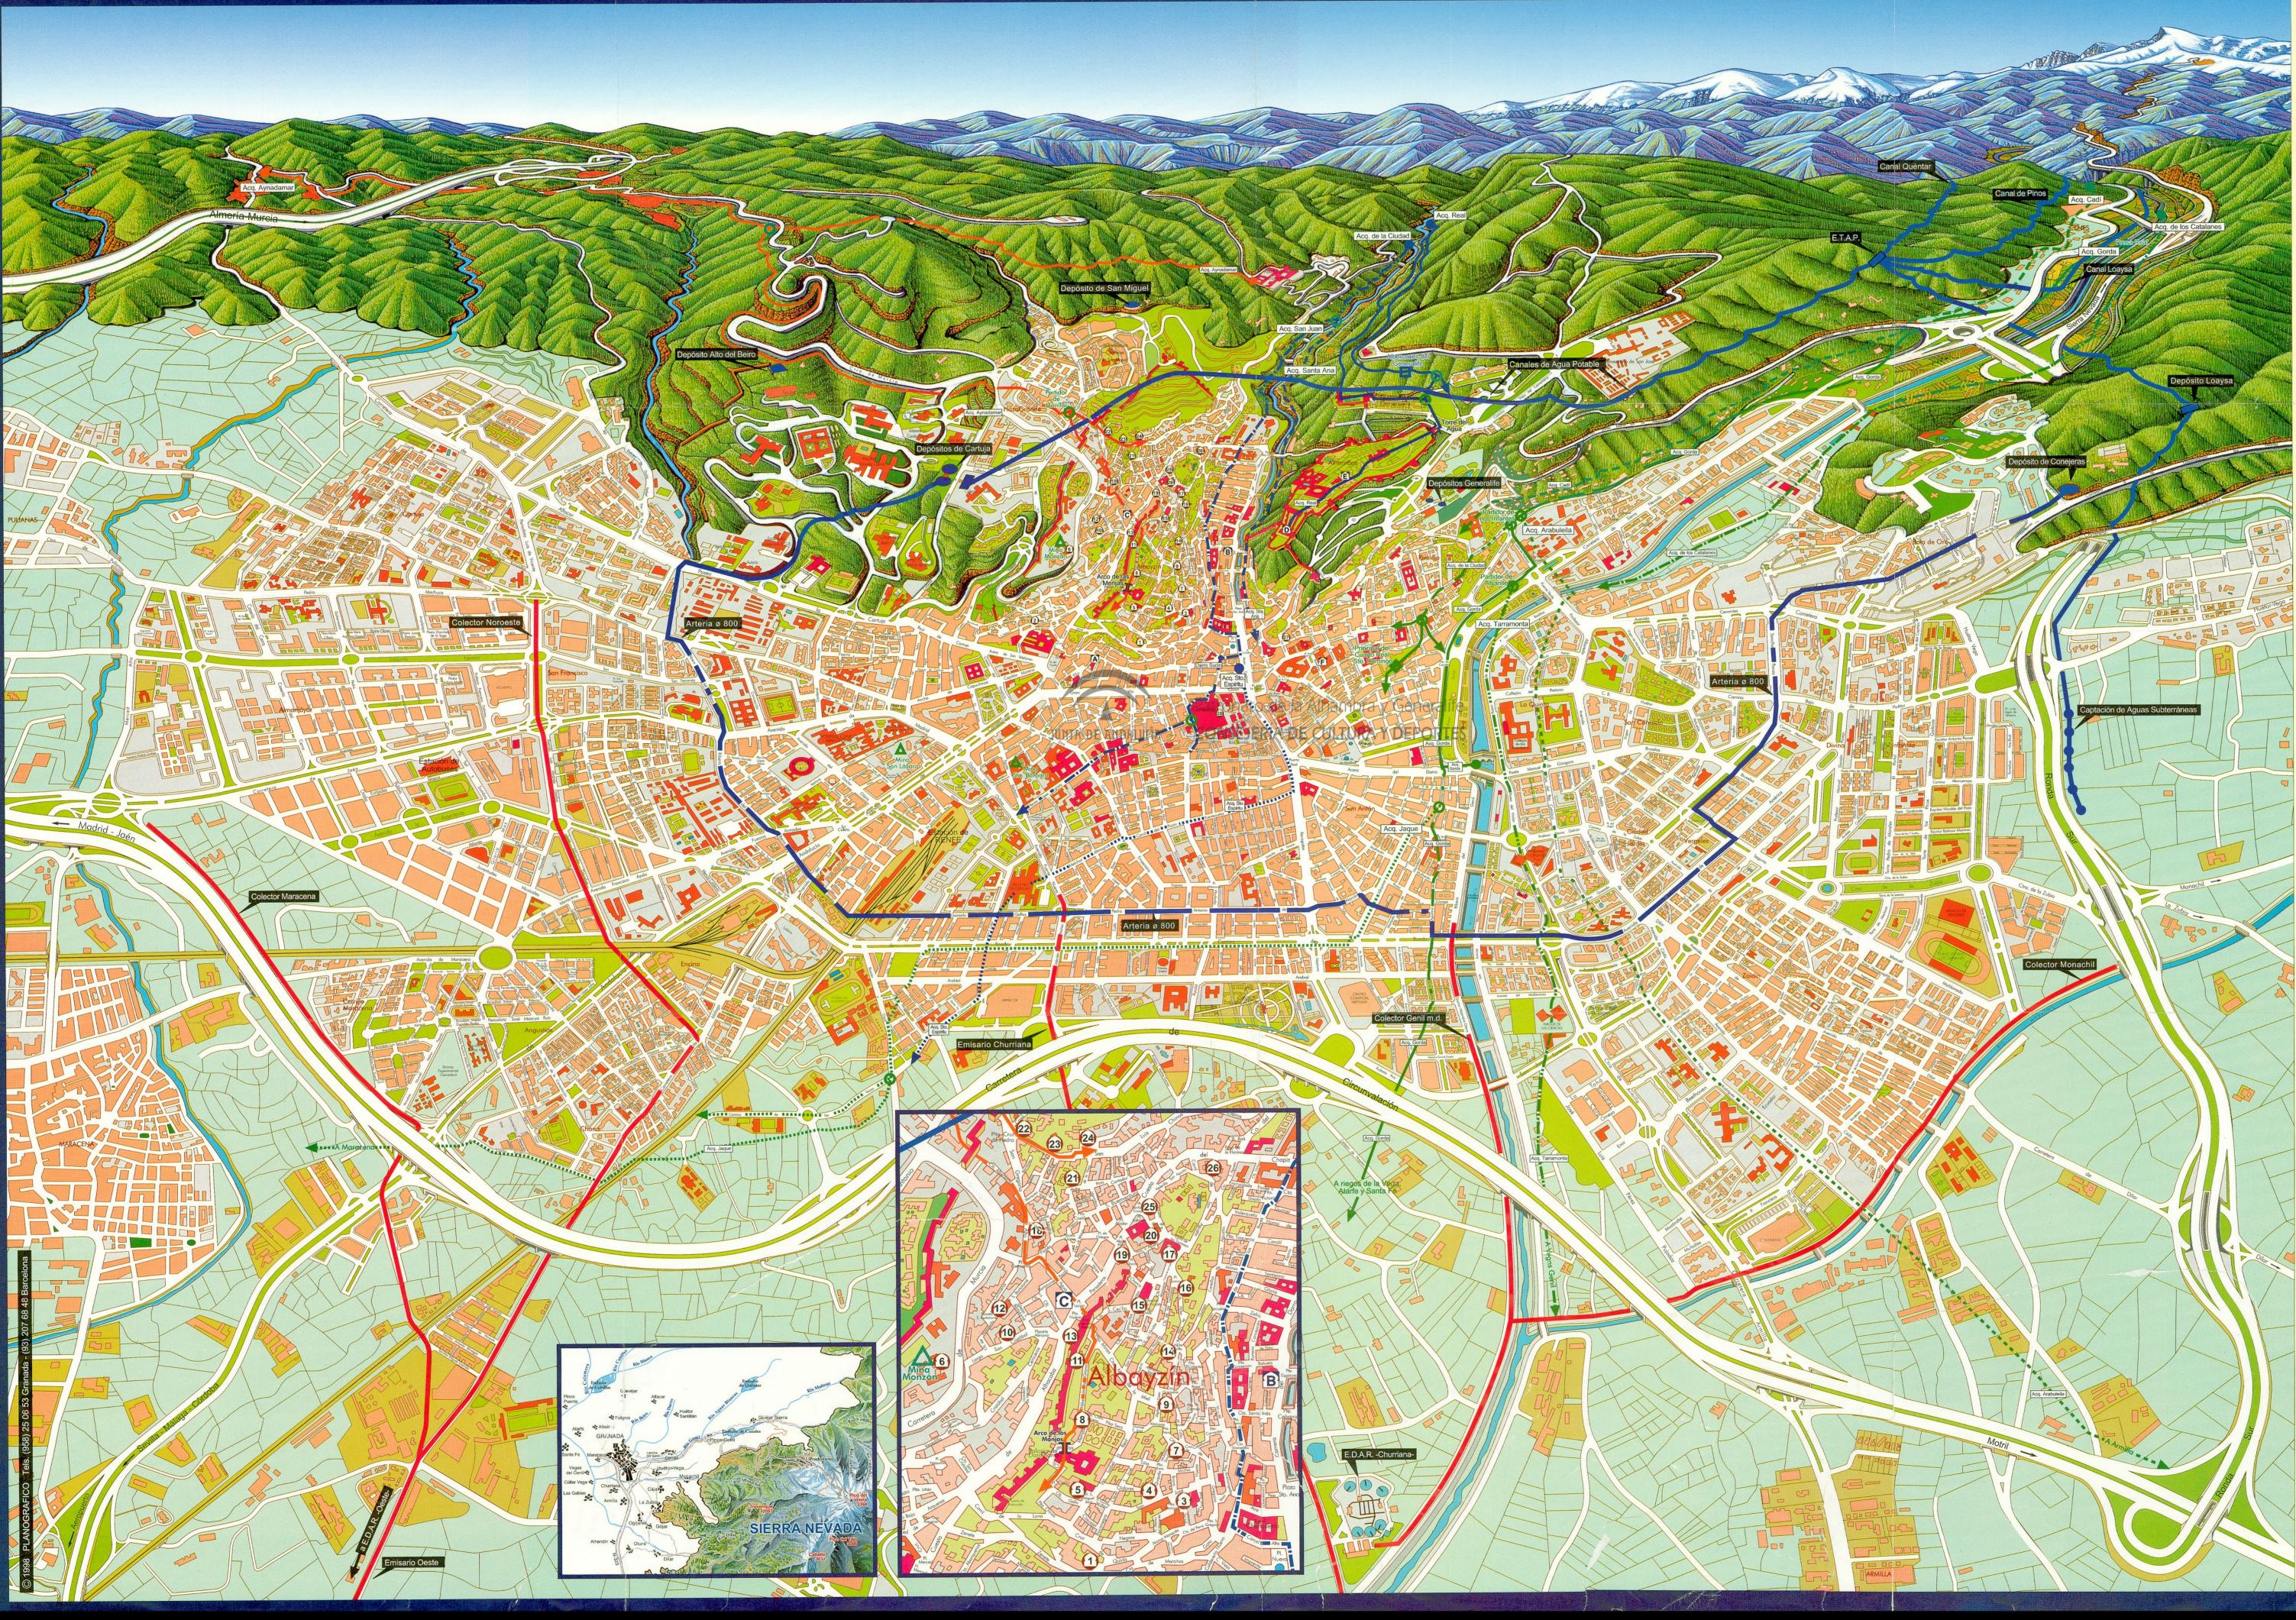

## ENIASAGRA, S.A.

ALJIBES

| 1              | Aljibe del Zenete.                                                                                                                   |
|----------------|--------------------------------------------------------------------------------------------------------------------------------------|
| 2              | Aljibe de San Ildefonso.                                                                                                             |
| 3              | Aljibe de San José.                                                                                                                  |
| 4              | Aljibe de la Placeta de<br>Oidores.                                                                                                  |
| 5              | Aljibe de San Miguel.                                                                                                                |
| 6              | Aljibe de San Cristóbal.                                                                                                             |
| 7              | Aljibe de la Placeta de la<br>Cruz Verde.                                                                                            |
| 8              | Aljibe del Rey.                                                                                                                      |
| 9              | Aljibe del Gato.                                                                                                                     |
| 10             | Aljibe de Colorado.                                                                                                                  |
| 11             | Aljibe de la Gitana.                                                                                                                 |
| 12             | Aljibe de San Bartolomé.                                                                                                             |
| 13             | Aljibe de la Alhacaba.                                                                                                               |
| 14             | Aljibe de Trillo.                                                                                                                    |
| 15             | Aljibe de San Nicolás.                                                                                                               |
| 16             | Aljibe de la Cuesta de las<br>Tomasas.                                                                                               |
| 17             | Aljibe de las Tomasas.                                                                                                               |
| 18             | Aljibe <mark>de Paso</mark> .                                                                                                        |
| 19             | Aljibe de Polo.                                                                                                                      |
| 20             | Aljibe de Bibalbonud.                                                                                                                |
| 21             | Aljibe de la Vieja.                                                                                                                  |
| 22             | Aljibe de la Plaza de Cruz<br>de Piedra.                                                                                             |
| 23             | Aljibe de San Luis.                                                                                                                  |
| 60             |                                                                                                                                      |
| 24             | Aljibe de Santa Isabel.                                                                                                              |
| 25             |                                                                                                                                      |
| 25             | Aljibe de la Plaza del                                                                                                               |
| 25<br>26       | Aljibe de la Plaza del<br>Salvador.                                                                                                  |
| 25<br>26<br>27 | Aljibe de la Plaza del<br>Salvador.<br>Aljibe del Peso de la Harina.                                                                 |
| 25<br>26<br>27 | Aljibe de la Plaza del<br>Salvador.<br>Aljibe del Peso de la Harina.<br>Aljibe de Rodrigo del Campo.                                 |
| 25<br>26<br>27 | Aljibe de la Plaza del<br>Salvador.<br>Aljibe del Peso de la Harina.<br>Aljibe de Rodrigo del Campo.<br>Aljibe de la Mezquita Mayor. |
| 25<br>26<br>27 | Aljibe de la Plaza del<br>Salvador.<br>Aljibe del Peso de la Harina.<br>Aljibe de Rodrigo del Campo.<br>Aljibe de la Mezquita Mayor. |

- Baños de la calle del Agua.
- D Baño de la Alcazaba.
- Baño del Polinario.
- Baños de las Mercedarias.

125

Ser. An