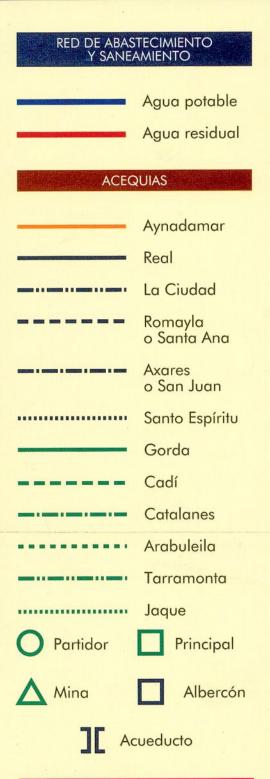

## ENIASAGRA, S.A.

ALJIBES

| 1              | Aljibe del Zenete.                                                                                                                   |
|----------------|--------------------------------------------------------------------------------------------------------------------------------------|
| 2              | Aljibe de San Ildefonso.                                                                                                             |
| 3              | Aljibe de San José.                                                                                                                  |
| 4              | Aljibe de la Placeta de<br>Oidores.                                                                                                  |
| 5              | Aljibe de San Miguel.                                                                                                                |
| 6              | Aljibe de San Cristóbal.                                                                                                             |
| 7              | Aljibe de la Placeta de la<br>Cruz Verde.                                                                                            |
| 8              | Aljibe del Rey.                                                                                                                      |
| 9              | Aljibe del Gato.                                                                                                                     |
| 10             | Aljibe de Colorado.                                                                                                                  |
| 11             | Aljibe de la Gitana.                                                                                                                 |
| 12             | Aljibe de San Bartolomé.                                                                                                             |
| 13             | Aljibe de la Alhacaba.                                                                                                               |
| 14             | Aljibe de Trillo.                                                                                                                    |
| 15             | Aljibe de San Nicolás.                                                                                                               |
| 16             | Aljibe de la Cuesta de las<br>Tomasas.                                                                                               |
| 17             | Aljibe de las Tomasas.                                                                                                               |
| 18             | Aljibe <mark>de Paso</mark> .                                                                                                        |
| 19             | Aljibe de Polo.                                                                                                                      |
| 20             | Aljibe de Bibalbonud.                                                                                                                |
| 21             | Aljibe de la Vieja.                                                                                                                  |
| 22             | Aljibe de la Plaza de Cruz<br>de Piedra.                                                                                             |
| 23             | Aljibe de San Luis.                                                                                                                  |
| 60             |                                                                                                                                      |
| 24             | Aljibe de Santa Isabel.                                                                                                              |
| 25             |                                                                                                                                      |
| 25             | Aljibe de la Plaza del                                                                                                               |
| 25<br>26       | Aljibe de la Plaza del<br>Salvador.                                                                                                  |
| 25<br>26<br>27 | Aljibe de la Plaza del<br>Salvador.<br>Aljibe del Peso de la Harina.                                                                 |
| 25<br>26<br>27 | Aljibe de la Plaza del<br>Salvador.<br>Aljibe del Peso de la Harina.<br>Aljibe de Rodrigo del Campo.                                 |
| 25<br>26<br>27 | Aljibe de la Plaza del<br>Salvador.<br>Aljibe del Peso de la Harina.<br>Aljibe de Rodrigo del Campo.<br>Aljibe de la Mezquita Mayor. |
| 25<br>26<br>27 | Aljibe de la Plaza del<br>Salvador.<br>Aljibe del Peso de la Harina.<br>Aljibe de Rodrigo del Campo.<br>Aljibe de la Mezquita Mayor. |

- Baños de la calle del Agua.
- D Baño de la Alcazaba.
- Baño del Polinario.
- Baños de las Mercedarias.

125

Ser. An